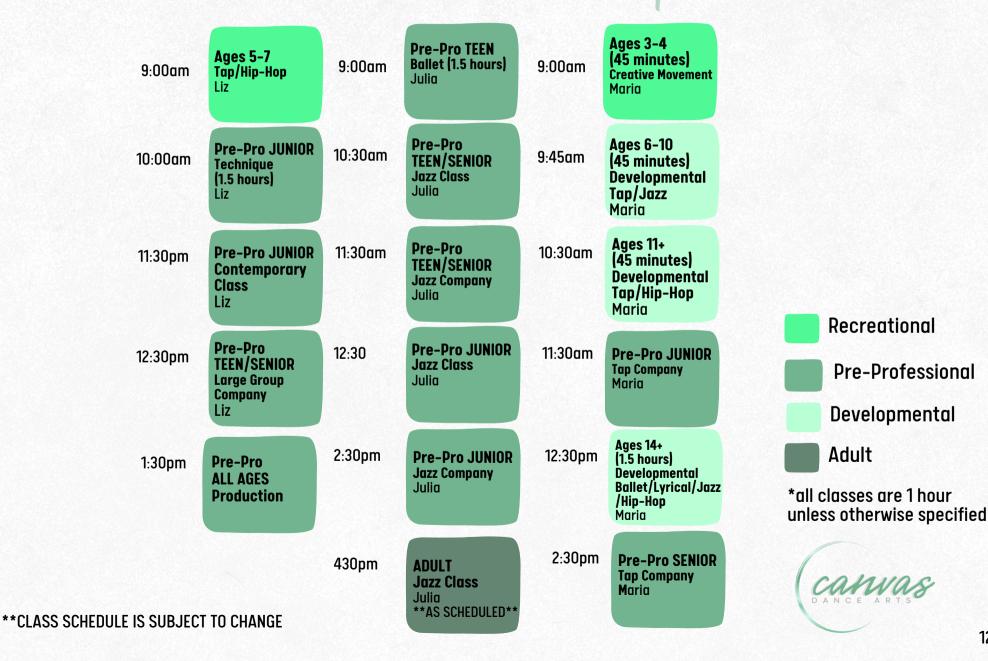

### TUESDAY

5:00-5:45pm Ages 8-12 Hip-Hop/Jazz (45 minutes) Maria

5:45-6:30pm Ages 12+ Tap/Hip-Hop (45 minutes) Maria

### SATURDAY

9:45-10:30am Ages 6-10 Tap/Jazz (45 minutes) Maria

10:30-11:15am Ages 11+ Tap/Hip-Hop (45 minutes) Maria

**12:30-2pm Ages 14+** (1.5 hours) Ballet/Lyrical/ Hip-Hop/Jazz Maria

DANCE Δ

\*\*if your child is under 6 years old, please contact us to discuss class placement

### TUESDAY

5-6:30pm Pre-Pro JUNIOR (1.5 hours) Ballet Int/Adv Julia

6:30-7:30pm Pre-Pro JUNIOR Jazz Company Int/Adv Liz

7:30-8:30 Pre-Pro JUNIOR Contemporary Company Adv Liz

7:30-8:30 Pre-Pro JUNIOR Tap Class Int Maria

### SATURDAY

10-11:30 Pre-Pro JUNIOR Technique Adv (1.5 hours) Liz

11:30-12:30 Pre-Pro JUNIOR Contemporary Class Adv Liz 11:30-12:30 Pre-Pro JUNIOR Tap Company Int Maria

12:30-1:30 Pre-Pro JUNIOR Jazz Class Int/Adv Julia

### TUESDAY

6:30-8:00pm Pre-Pro TEEN/SENIOR (1.5 hours) Ballet Adv Julia

8:00-8:30pm Pre-Pro TEEN/SENIOR (30 Minutes) Pointe Julia

8:30-9:30pm Pre-Pro JUNIOR, TEEN, SENIOR Line Liz/Maria

### SATURDAY

9:00-10:30am Pre-Pro TEEN Ballet (1.5 hours) Int Julia

10:30-11:30am Pre-Pro TEEN/SENIOR Jazz Class Int/Adv Julia

11;30-12:30pm Pre-Pro TEEN/SENIOR Jazz Company Int/Adv Julia

12:30–1:30pm Pre-Pro TEEN/SENIOR Large Group Company Int/Adv Liz

1:30–2:30pm Pre-Pro ALL AGES Production (When Scheduled)

2:30–3:30pm Tap Company Teen/Senior Adv <sup>Maria</sup>

6

2:30-3:30pm Pre-Pro JUNIOR/TEEN Jazz Company Adv Julia

|        |                                                             | 5:00pm | Ages 8-12<br>Developmental<br>Hip-Hop/Jazz<br>(45 minutes)<br>Maria | 5:00pm | Pre-Pro JUNIOR<br>(1.5 hours)<br>Balletı<br>Julia         |                                                          |
|--------|-------------------------------------------------------------|--------|---------------------------------------------------------------------|--------|-----------------------------------------------------------|----------------------------------------------------------|
| 6:30pm | <b>Pre-Pro JUNIOR</b><br>Jazz Company<br>Int/Adv<br>Liz     | 5:45pm | Ages 12+<br>Developmental<br>ap/Hip-Hop<br>(45 minutes)<br>Maria    | 6:30pm | Pre-Pro<br>TEEN/SENIOR<br>(1.5 hours)<br>Ballet<br>Julia  | Recreational<br>Pre-Professional<br>Developmental        |
| 7:30pm | <b>Pre-Pro JUNIOR</b><br>Contemporary<br>Company Adv<br>Liz | 7:30pm | <b>Pre-Pro JUNIOR</b><br>Tap Class<br>Maria                         | 8:00pm | Pre-Pro<br>TEEN/SENIOR<br>(30 Minutes)<br>Pointe<br>Julia | Adult *all classes are 1 hour unless otherwise specified |
| 8:30pm | Pre-Pro<br>JUNIOR, TEEN,<br>SENIOR<br>Line<br>Liz/Maria     |        |                                                                     | 8:30pm | ADULT<br>Hip-Hop<br>Loredana                              | DANCEARTS                                                |