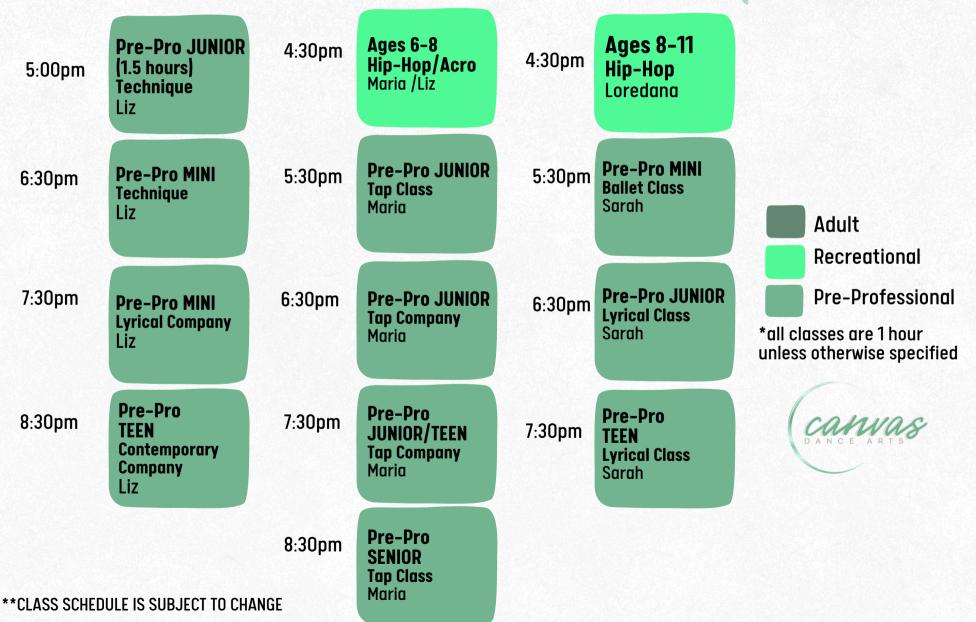

### TUESDAY

5-6:30pm Pre-Pro JUNIOR (1.5 hours) Ballet Int/Adv Julia

6:30-7:30pm Pre-Pro JUNIOR Jazz Company Int/Adv Liz

7:30-8:30 Pre-Pro JUNIOR Contemporary Company Adv Liz

7:30-8:30 Pre-Pro JUNIOR Tap Class Int Maria

8:30-9:30 Pre-Pro TEEN/SENIOR/JUNIOR Line Company Liz

### WEDNESDAY

5:30-6:30 Pre-Pro JUNIOR Contemporary Company Int Liz

5:30-6:30 Pre-Pro JUNIOR Lyrical Company Beg/Int Maria

6:30-7:30pm Pre-Pro JUNIOR Hip-Hop Company Int/Adv Loredana

6:30–7:30pm Pre-Pro JUNIOR Hip-Hop Company Beg/Int Maria

7:30-8:30pm Pre-Pro JUNIOR Hip-Hop Class Int/Adv Loredana

### THURSDAY

5-6:30 Pre-Pro JUNIOR (1.5 hours) Technique Int Liz

5:30-6:30 Pre-Pro JUNIOR Tap Class Adv Maria

6:30-7:30 Pre-Pro JUNIOR Lyrical Class Int Sarah

6:30-7:30 Pre-Pro JUNIOR Tap Company Adv Maria

7:30-8:30 Pre-Pro JUNIOR/TEEN Tap Company Int/Adv Maria

### SATURDAY

10-11:30 Pre-Pro JUNIOR Technique Adv (1.5 hours) Liz

11:30-12:30 Pre-Pro JUNIOR Contemporary Class Adv Liz 11:30-12:30 Pre-Pro JUNIOR Tap Company Int Maria

12:30-1:30 Pre-Pro JUNIOR Jazz Class Int/Adv Julia

1:30-2:30pm Pre-Pro ALL AGES Production

2:30–3:30pm Pre-Pro JUNIOR/TEEN Jazz Company Adv Julia

**\*\*CLASS SCHEDULE IS SUBJECT TO CHANGE** 

\*CLASS PLACEMENT WILL BE PROVIDED FOLLOWING AUDITIONS 5