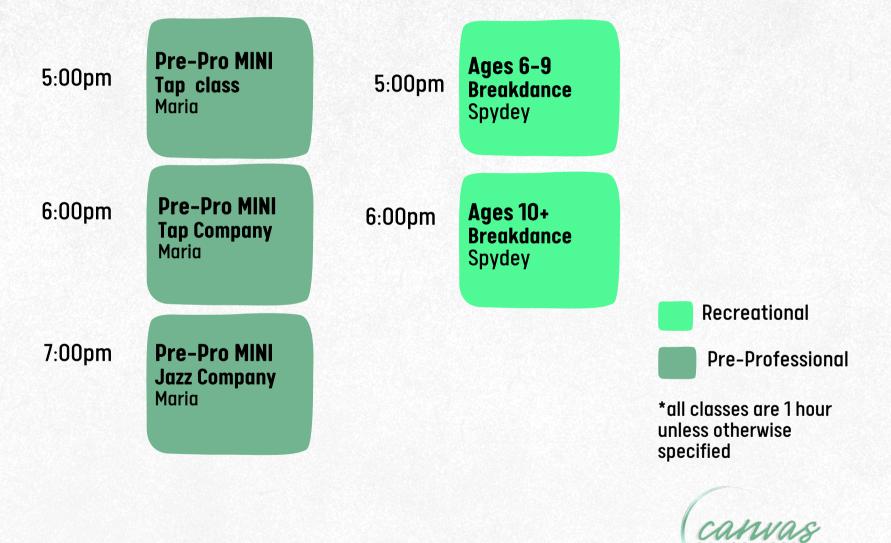

### MONDAY

5-6PM Pre-Pro MINI Tap class Maria

6-7PM Pre-Pro MINI Tap Company Maria

7-8PM Pre-Pro MINI Jazz Company Maria

### Ages 5-8

Monday 4:30–5:30pm Ages 5–9 Breakdance Spydey

Thursday 4:30-5:30pm Ages 6-8 Hip-Hop/Acro Maria/Liz

Thursday 5:30-6:30 Ages 6-8 Ballet Sarah

Friday 5:30–6:30pm Ages 5–7 Ballet/Tap Maria

Saturday 9:00-10:00am Ages 5-7 Tap/Hip-Hop Liz

### Ages 8-11

Monday 6-7pm Ages 10+ Breakdance Spydey

Thursday 4:30-5:30pm Ages 8-11 Hip Hop Loredana

Friday 5:00-6:00pm Ages 10-14 Lyrical Johanna

Friday 6:00-7:00pm Ages 10-14 Tap Johanna