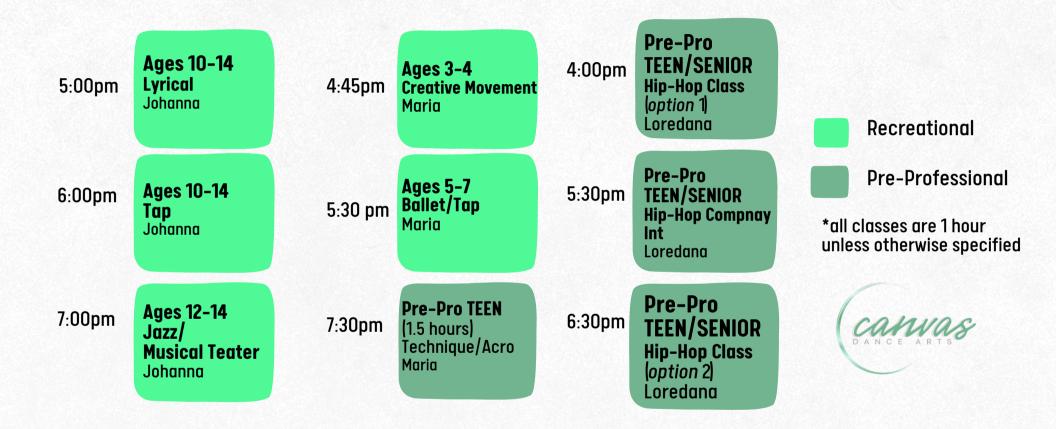

### Ages 2-4

Friday 4:45-5:30pm Ages 3-4 Creative Movement Maria

Saturday 9:00-9:45am Ages 2-4 (45 minutes) Creative Movement Maria

### Ages 5-8

Monday 4:30–5:30pm Ages 5–9 Breakdance Spydey

Thursday 4:30-5:30pm Ages 6-8 Hip-Hop/Acro Maria/Liz

Thursday 5:30-6:30 Ages 6-8 Ballet Sarah

Friday 5:30–6:30pm Ages 5–7 Ballet/Tap Maria

Saturday 9:00-10:00am Ages 5-7 Tap/Hip-Hop Liz

### Ages 8-11

Monday 6-7pm Ages 10+ Breakdance Spydey

Thursday 4:30-5:30pm Ages 8-11 Hip Hop Loredana

Friday 5:00-6:00pm Ages 10-14 Lyrical Johanna

Friday 6:00-7:00pm Ages 10-14 Tap Johanna

### Ages 12-14

Monday 6-7pm Ages 10+ Breakdance

Friday 5:00-6:00pm Ages 10-14 Lyrical Johanna

Friday 6:00-7:00pm Ages 10-14 Tap Johanna

Friday 7:00-8:00pm Ages 12-14 Jazz/Musical Theater Johanna

### TUESDAY

5:00-5:45pm Ages 8-12 Hip-Hop/Jazz (45 minutes) Maria

5:45-6:30pm Ages 12+ Tap/Hip-Hop (45 minutes) Maria

### SATURDAY

9:45-10:30am Ages 6-10 Tap/Jazz (45 minutes) Maria

10:30-11:15am Ages 11+ Tap/Hip-Hop (45 minutes) Maria

**12:30-2pm Ages 14+** (1.5 hours) Ballet/Lyrical/ Hip-Hop/Jazz Maria

DANCE Δ

\*\*if your child is under 6 years old, please contact us to discuss class placement

FRIDAY

4:00-5:00pm Pre-Pro TEEN/SENIOR Hip-Hop Class Int/Adv (Option 1) Loredana

5:30-6:30pm Pre-Pro TEEN Hip-Hop Company Int Loredana

6:30 - 7:30pm Pre-Pro TEEN/SENIOR Hip-Hop Class Int/Adv (Option 2) Loredana

7:30-9:00pm Pre-Pro TEEN/SENIOR (1.5 hours) Technique/Acro Int Maria